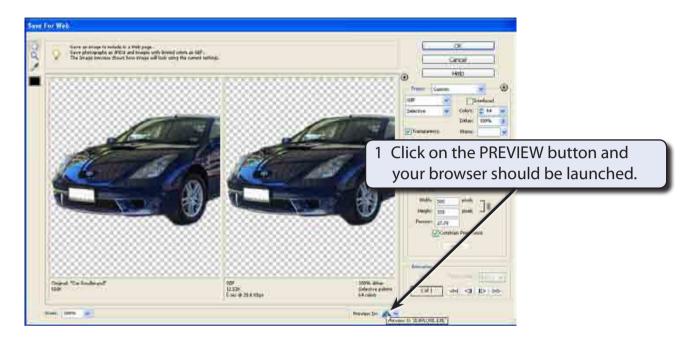

#### Previewing the Image in a Browser

You can see what the image will look like in a web browser.

# NOTE: If no browser is opened, ask your teacher to edit the button to set it to your school's default browser.

| Car Smaller - Microsoft Internet Explorer                                                      |                                                                              |
|------------------------------------------------------------------------------------------------|------------------------------------------------------------------------------|
| File Edit View Pavorites Tools Help                                                            | At .                                                                         |
| 🔇 Back - 🔘 · 📓 👔 🚯 🔎 Search 👷 Favorites 🥝 🍰 🌡                                                  | 🖕 🖻 🖳 🚛 🏭 🦓                                                                  |
| Address 🗃 C:\Documents and Settings\Administrator\Local Settings\Temp\Save For Web PSE\Ca      | ar Smaller_001.tmp\Car Smaller.html 💽 🔁 Go Linis »                           |
|                                                                                                | 2 The car is display in the browser with its dimensions and file size shown. |
| Format: GIF                                                                                    |                                                                              |
| Dimensions: 500w x 333h                                                                        |                                                                              |
| Size: 12.52K<br>Settings: Selective, 64 Coldes, 100% Diffusion Dither, Transpar<br>0% Web Snap | ency on, No Transparency Dither, Non-Interl                                  |
| <u></u>                                                                                        |                                                                              |
| Done                                                                                           | 🔮 My Computer                                                                |

3 Close the browser to return to Photoshop.