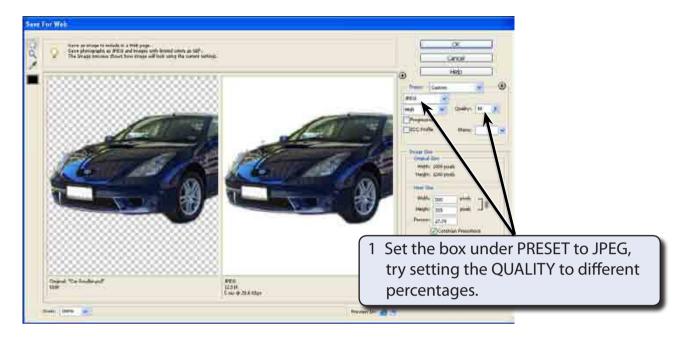

### Looking at the GIF Settings

1 The first step in this process is to decide between a GIF or JPEG image. JPEG images are usually better for photographs, but they do have a white background. GIF images can have a transparent background.

### Looking at the JPEG Settings

3 Preview the file in a browser then return to Photoshop.