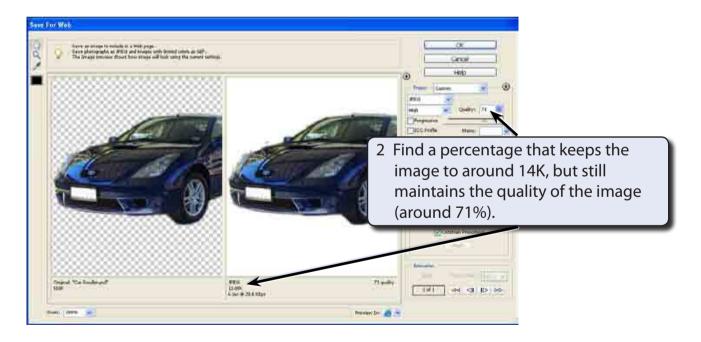

### Looking at the GIF Settings

1 The first step in this process is to decide between a GIF or JPEG image. JPEG images are usually better for photographs, but they do have a white background. GIF images can have a transparent background.

### Looking at the JPEG Settings

3 Preview the file in a browser then return to Photoshop.