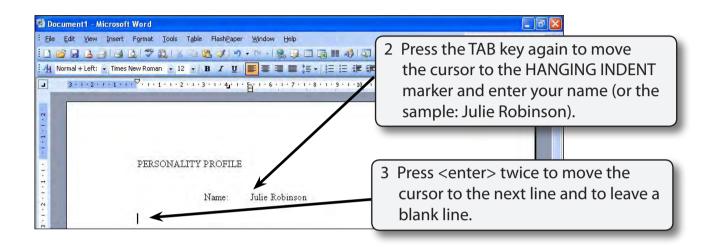

### **Completing the Profile**

| 🔮 Document1 - Microsoft Word                                                                                                  |                                      |
|-------------------------------------------------------------------------------------------------------------------------------|--------------------------------------|
| Ele Edit View Insert Format Tools Table FlashPaper Window Help                                                                | Type a question for help 👻 🗙         |
|                                                                                                                               | 1 Press the TAB key once to move the |
| i 4 Normal + Left: • Times New Roman • 12 • B I 및 📑 署 ≡ 篇 • 1 등 등 ∰ ∰                                                         | cursor to the RIGHT JUSTIFIED TAB    |
| ■ 3 • 1 • 2 • 1 • 1 • 1 • 7 • 1 • 1 • 1 • 2 • 1 • 3 • 1 • 4 <sub>2</sub> • 1 • 5 • 1 • 6 • 1 • 7 • 1 • 8 • 1 • 9 • 1 • 10 • 1 | STOP and enter the sub-heading:      |
| PERSONALITY PROFILE                                                                                                           | Name:                                |
| Name:                                                                                                                         |                                      |