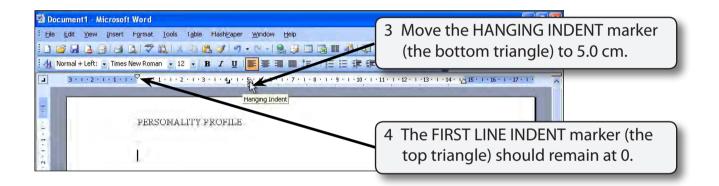

## NOTE: These indents will cause the first line of a paragraph to start at 0 cm and all subsequent lines to begin at 5.0 cm.