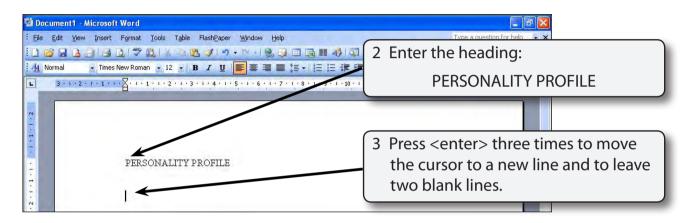

### **Combining Tabs and Indents**

In this exercise you will create a personality profile. You can either use the sample information provided or enter your own details.

### **Entering the Heading**

1 Start a NEW BLANK DOCUMENT.



#### Setting the Tabs and Indents

| ڬ Document1 - Microsoft Word                                    |                                                                                                       |
|-----------------------------------------------------------------|-------------------------------------------------------------------------------------------------------|
| Eile Edit View Insert Format Tools Table FlashPaper Window Help | Type a question for help 💿 👻                                                                          |
| : 1 😂 🔒 🔒 🔒 😫 🐧 🛠 🎕 🗶 🧭 🔹 💀 🕄 🖓 🗐 🖬 🏭 🖓 🗔 •                     | ¶ 100% 🔹 🕖 🖽 Read 🚽                                                                                   |
| 🐴 Normal 🔹 Times New Roman 🔹 12 🔹 🖪 🖌 🕎 📑 🚍 🚍 🏣 🏣 🏣 🏣 🏣         | □ • • •