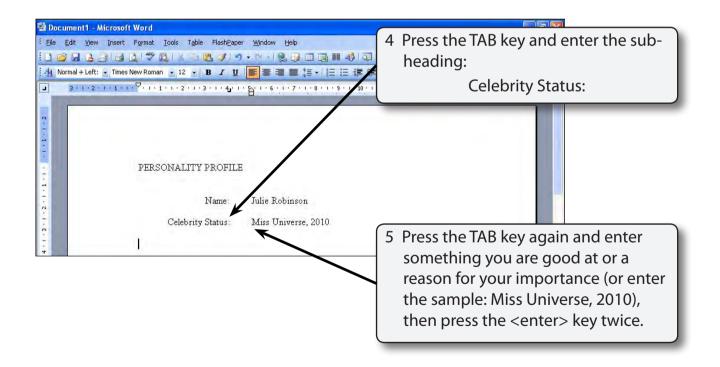

### **Completing the Profile**

| 🔮 Document1 - Microsoft Word                                                                                                  |                                      |
|-------------------------------------------------------------------------------------------------------------------------------|--------------------------------------|
| Ele Edit View Insert Format Tools Table FlashPaper Window Help                                                                | Type a question for help 👻 🗙         |
|                                                                                                                               | 1 Press the TAB key once to move the |
| i 4 Normal + Left: • Times New Roman • 12 • B I 및 📑 署 ≡ 篇 • 1 등 등 ∰ ∰                                                         | cursor to the RIGHT JUSTIFIED TAB    |
| ■ 3 • 1 • 2 • 1 • 1 • 1 • 7 • 1 • 1 • 1 • 2 • 1 • 3 • 1 • 4 <sub>2</sub> • 1 • 5 • 1 • 6 • 1 • 7 • 1 • 8 • 1 • 9 • 1 • 10 • 1 | STOP and enter the sub-heading:      |
| PERSONALITY PROFILE                                                                                                           | Name:                                |
| Name:                                                                                                                         |                                      |

#### NOTE: Notice that the letters move to the right as you type them. The last letter (in this case a colon) will be in line with the TAB STOP at 4.0 cm.