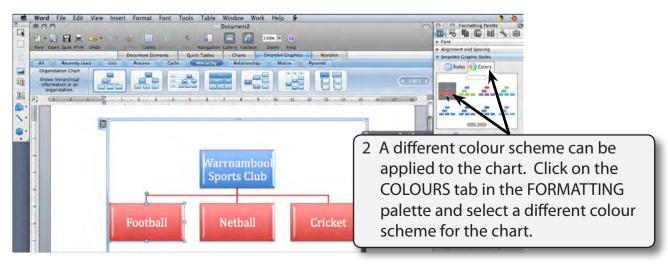

## **Creating an Organisation Chart**

File Edit View Insert Format Font Tools Table Window Work Help § 2 Click on the SMARTART GRAPHICS 2 · 27 🖬 🗮 😋 · ... · 👔 🛅 🚼 150% ± 📀 tab of the ELEMENTS GALLERY. List -A. A. A. A. T 2 COLUMN 2 0 pe: 👔 \* Org Chart: 👬 \* 3 Click on the HIERARCHY subcategory, select the first Hierarchy Text SmartArt style (Organisation Chart) and the chart will be added to the work area. [Text Тех Text ▼ Colors, Weights, and Fili Fill