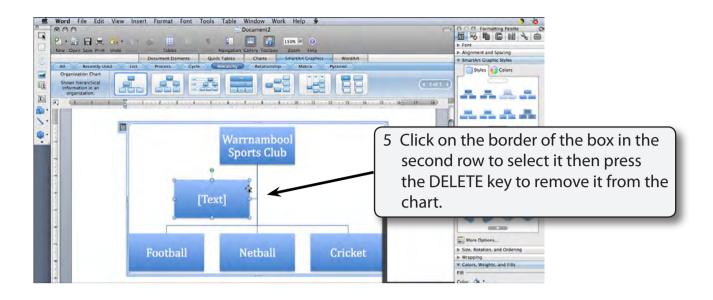

## SmartArt Graphics

SmartArt Graphics allows you to insert predrawn diagrams such as organisation charts, relationship diagrams, pyramid charts and the like.

## **Creating an Organisation Chart**

File Edit View Insert Format Font Tools Table Window Work Help § 2 Click on the SMARTART GRAPHICS 2 · 27 🖬 🗮 😋 · ... · 👔 🛅 🚼 150% ± 📀 tab of the ELEMENTS GALLERY. List -A. A. A. A. T 2 COLUMN 2 0 pe: 👔 \* Org Chart: 👬 \* 3 Click on the HIERARCHY subcategory, select the first Hierarchy Text SmartArt style (Organisation Chart) and the chart will be added to the work area. [Text Тех Text ▼ Colors, Weights, and Fili Fill





## NOTE: You can enter the text in the TASK PANE if you prefer.



## Formatting the Chart