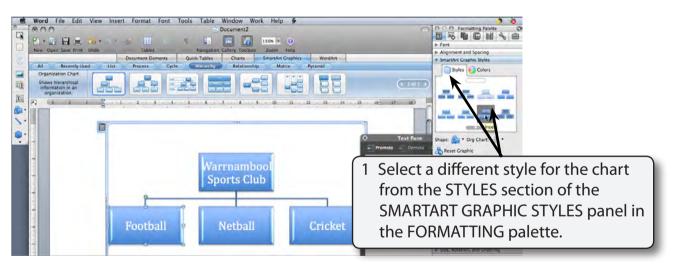

## SmartArt Graphics

SmartArt Graphics allows you to insert predrawn diagrams such as organisation charts, relationship diagrams, pyramid charts and the like.

## **Creating an Organisation Chart**

File Edit View Insert Format Font Tools Table Window Work Help § 2 Click on the SMARTART GRAPHICS 2 · 27 🖬 🗮 😋 · ... · 👔 🛅 🚼 150% ± 📀 tab of the ELEMENTS GALLERY. List -A. A. A. A. T 2 COLUMN 2 0 pe: 👔 \* Org Chart: 👬 \* 3 Click on the HIERARCHY subcategory, select the first Hierarchy Text SmartArt style (Organisation Chart) and the chart will be added to the work area. [Text Тех Text ▼ Colors, Weights, and Fili Fill





## NOTE: You can enter the text in the TASK PANE if you prefer.



## Formatting the Chart