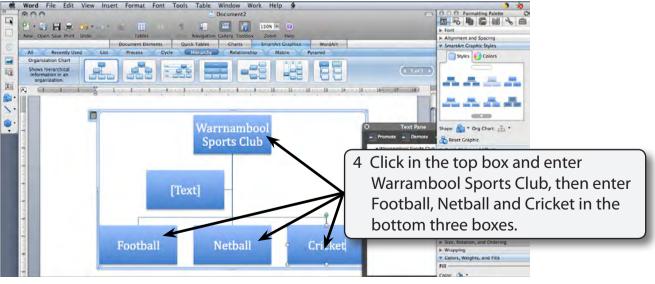

## SmartArt Graphics

SmartArt Graphics allows you to insert predrawn diagrams such as organisation charts, relationship diagrams, pyramid charts and the like.

## **Creating an Organisation Chart**

File Edit View Insert Format Font Tools Table Window Work Help § 2 Click on the SMARTART GRAPHICS 2 · 27 🖬 🗮 😋 · ... · 👔 🛅 🚼 150% ± 📀 tab of the ELEMENTS GALLERY. List -A. A. A. A. T 2 COLUMN 2 0 pe: 👔 \* Org Chart: 👬 \* 3 Click on the HIERARCHY subcategory, select the first Hierarchy Text SmartArt style (Organisation Chart) and the chart will be added to the work area. [Text Тех Text ▼ Colors, Weights, and Fili Fill





## NOTE: You can enter the text in the TASK PANE if you prefer.



## Formatting the Chart