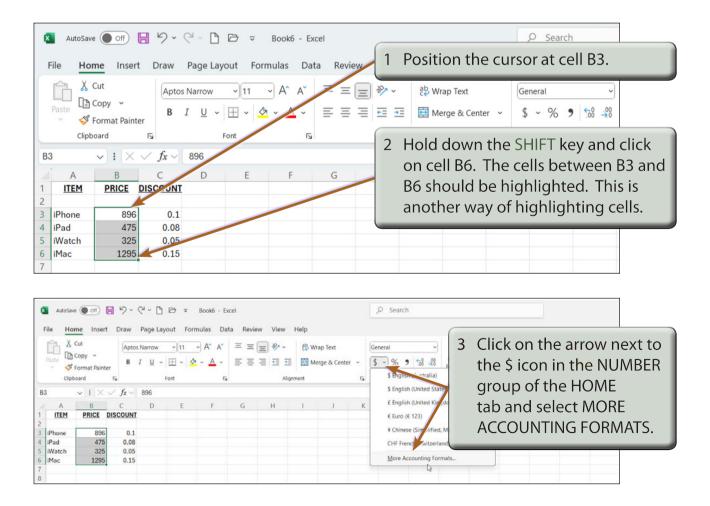

#### **Formatting Values to Currency**

The format of values can be changed to a number of different forms. For example, currency, per cent, a set number of decimal places, etc.