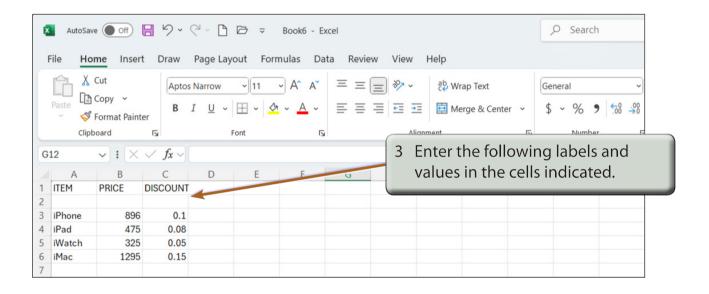

#### **Formatting Values to Currency**

The format of values can be changed to a number of different forms. For example, currency, per cent, a set number of decimal places, etc.