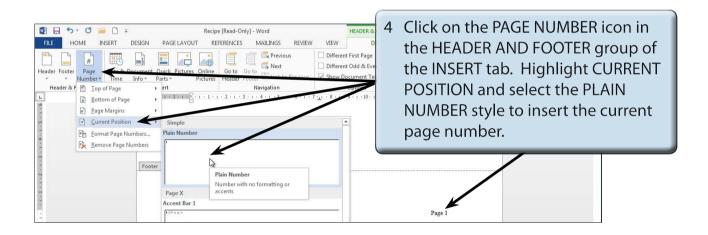

| Recipe (Read-O                    | 5 MAILINGS REVIEW<br>Go to<br>Footer 1 Link to Previous<br>Navigation | HEAD<br>VIEW<br>Different First P<br>Different Odd<br>Show Documer<br>Optior | D:<br>age<br>k Eve<br>nt Tet<br>is | Press the TAB key twice to move the<br>cursor to the RIGHT JUSTIFIED TAB<br>STOP and enter the word:<br>Page<br>then press the SPACE BAR. |
|-----------------------------------|-----------------------------------------------------------------------|------------------------------------------------------------------------------|------------------------------------|-------------------------------------------------------------------------------------------------------------------------------------------|
| <br>Footer<br>Cathy's Creative Re | rcipes                                                                |                                                                              |                                    | Page                                                                                                                                      |