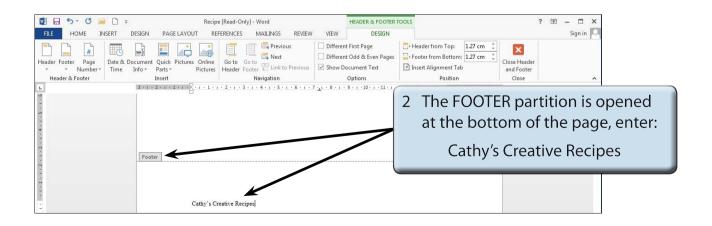

#### C Inserting a Footer

A partition is available at the bottom of each page. This is called the FOOTER and it prints on each page. Let's place the title of the recipe book at the left of the FOOTER and the page number at the right.

| Recipe (Read-O                    | 5 MAILINGS REVIEW<br>Go to<br>Footer 1 Link to Previous<br>Navigation | HEAD<br>VIEW<br>Different First P<br>Different Odd<br>Show Documer<br>Optior | D:<br>age<br>k Eve<br>nt Tet<br>is | Press the TAB key twice to move the<br>cursor to the RIGHT JUSTIFIED TAB<br>STOP and enter the word:<br>Page<br>then press the SPACE BAR. |
|-----------------------------------|-----------------------------------------------------------------------|------------------------------------------------------------------------------|------------------------------------|-------------------------------------------------------------------------------------------------------------------------------------------|
| <br>Footer<br>Cathy's Creative Re | rcipes                                                                |                                                                              |                                    | Page                                                                                                                                      |