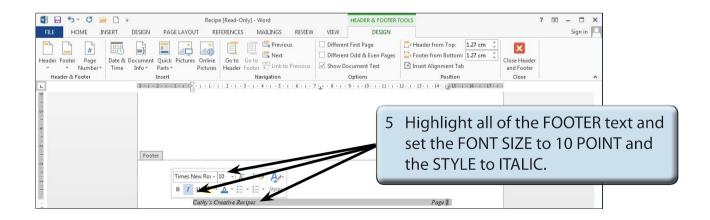

| Recipe (Read-O                    | 5 MAILINGS REVIEW<br>Go to<br>Footer 1 Link to Previous<br>Navigation | HEAD<br>VIEW<br>Different First P<br>Different Odd<br>Show Documer<br>Optior | D:<br>age<br>k Eve<br>nt Tet<br>is | Press the TAB key twice to move the<br>cursor to the RIGHT JUSTIFIED TAB<br>STOP and enter the word:<br>Page<br>then press the SPACE BAR. |
|-----------------------------------|-----------------------------------------------------------------------|------------------------------------------------------------------------------|------------------------------------|-------------------------------------------------------------------------------------------------------------------------------------------|
| <br>Footer<br>Cathy's Creative Re | rcipes                                                                |                                                                              |                                    | Page                                                                                                                                      |