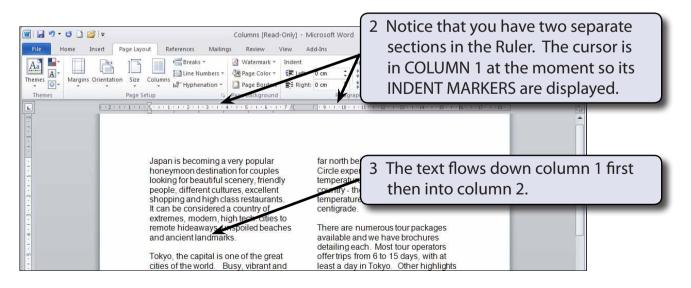

5 Return the ZOOM to 100%.

#### D Inserting a Column Break

A COLUMN BREAK takes the text to the top of the next column. It is a similar to inserting a PAGE BREAK.

4 Save your file by pressing CTRL+S or by clicking on the SAVE button in the QUICK ACCESS TOOLBAR.