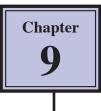

#### A Preliminary Settings

Before placing text in columns you should check that the PAGE SETUP is correct for your system.

| Image: Image of the second | Columns [Read-Only] - Microsoft Word<br>ailings Review View Add-Ins | 22 U<br>() A                                                                                                          |
|--------------------------------------------------------------------------------------------------------------------------------------------------------------------------------------------------------------------------------------------------------------------------------------------------------------------------------------------------------------------------------------------------------------------------------------------------------------------------------------------------------------------------------------------------------------------------------------------------------------------------------------------------------------------------------------------------------------------------------------------------------------------------------------------------------------------------------------------------------------------------------------------------------------------------------------------------------------------------------------------------------------------------------------------------------------------------------------------------------------------------------------------------------------------------------------------------------------------------------------------------------------------------------------------------------------------------------------------------------------------------------------------------------------------------------------------------------------------------------------------------------------------------------------------------------------------------------------------------------------------------------------------------------------------------------------------------------------------------------------------------------------------------------------------------------------------------------------------------------------------------------------------------------------------------------------------------------------------------------------------------------------------------------------------------------------------------------------------------------------|---------------------------------------------------------------------|-----------------------------------------------------------------------------------------------------------------------|
| Aa Aa   Themes Margins   Orientation Size   Column Size   Column Size   Themes Normal   Top: 2.54 cm   Left: 2.54 cm                                                                                                                                                                                                                                                                                                                                                                                                                                                                                                                                                                                                                                                                                                                                                                                                                                                                                                                                                                                                                                                                                                                                                                                                                                                                                                                                                                                                                                                                                                                                                                                                                                                                                                                                                                                                                                                                                                                                                                                         | Page Borders Right: 0 cm : 2 Click OI                               | ■ Pitting Forward - IP Align *<br>Send Backward - Pi Group -<br>n the MARGINS icon and<br>that the margins are set to |
| P<br>Top: 1.27 cm Bottom: 1.27 cm<br>Left: 1.27 cm Right: 1.27 cm<br>Moderate                                                                                                                                                                                                                                                                                                                                                                                                                                                                                                                                                                                                                                                                                                                                                                                                                                                                                                                                                                                                                                                                                                                                                                                                                                                                                                                                                                                                                                                                                                                                                                                                                                                                                                                                                                                                                                                                                                                                                                                                                                | NORM                                                                | AL.                                                                                                                   |
| Top: 2.54 cm Bottom: 2.54 cm                                                                                                                                                                                                                                                                                                                                                                                                                                                                                                                                                                                                                                                                                                                                                                                                                                                                                                                                                                                                                                                                                                                                                                                                                                                                                                                                                                                                                                                                                                                                                                                                                                                                                                                                                                                                                                                                                                                                                                                                                                                                                 | g a very popular honeymoon destination for couples looking          | for                                                                                                                   |