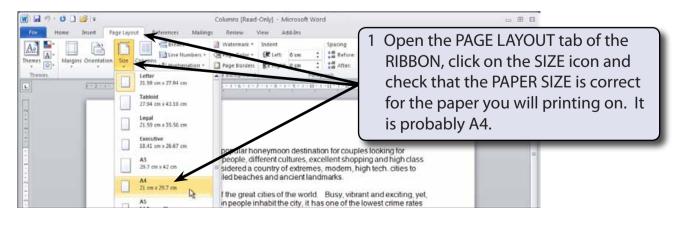

#### Setting Text into Two Columns

As it is at the moment, the text is a little boring to read. Placing it in two columns can make it much more interesting.