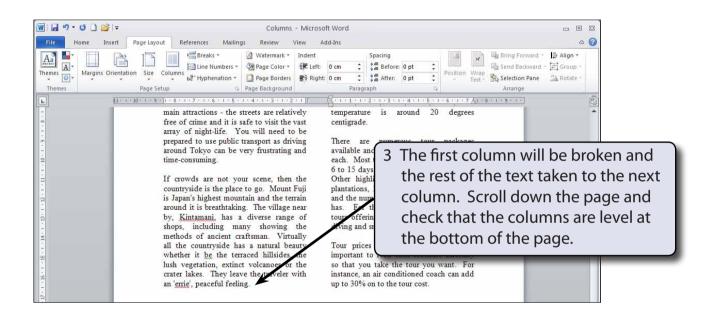

#### D Inserting a Column Break

A COLUMN BREAK takes the text to the top of the next column. It is a similar to inserting a PAGE BREAK.

4 Save your file by pressing CTRL+S or by clicking on the SAVE button in the QUICK ACCESS TOOLBAR.