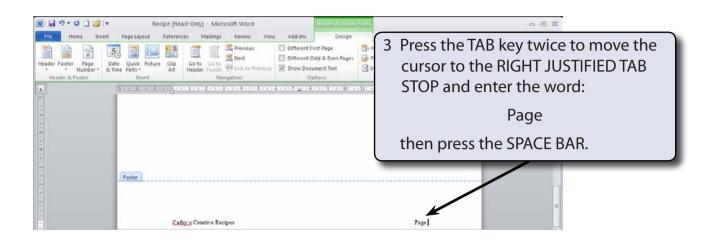

#### C Inserting a Footer

A partition is available at the bottom of each page. This is called the FOOTER and it prints on each page. Let's place the title of the recipe book at the left of the FOOTER and the page number at the right.