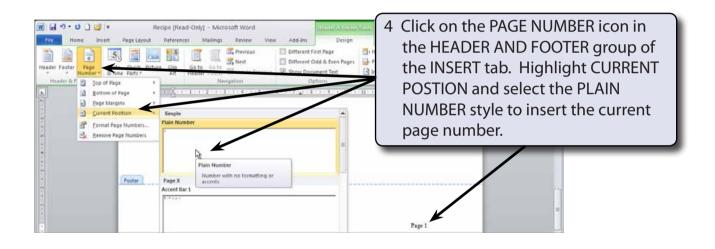

#### C Inserting a Footer

A partition is available at the bottom of each page. This is called the FOOTER and it prints on each page. Let's place the title of the recipe book at the left of the FOOTER and the page number at the right.