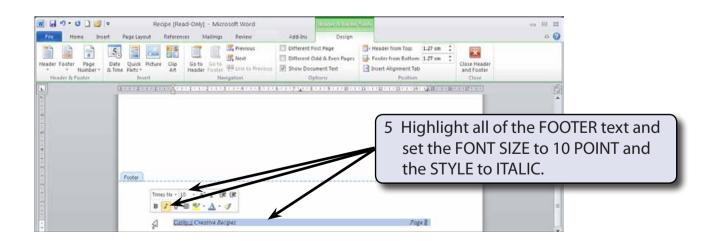

#### C Inserting a Footer

A partition is available at the bottom of each page. This is called the FOOTER and it prints on each page. Let's place the title of the recipe book at the left of the FOOTER and the page number at the right.