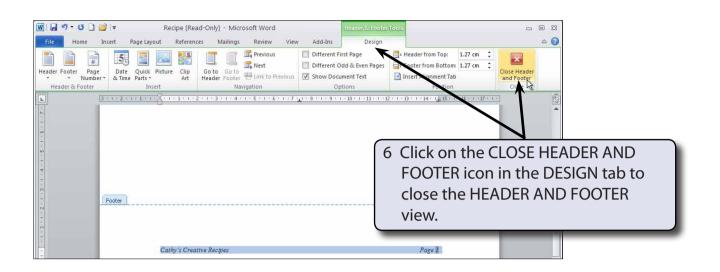

#### NOTE: When you insert HEADERS and/or FOOTERS the screen is set to a separate view. You cannot edit the normal document when the HEADER AND FOOTER view is open.