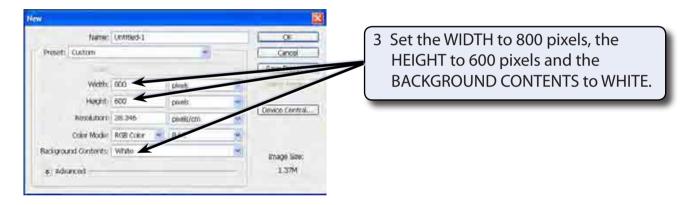

## **Starting a Blank Document**

- 1 Load Photoshop or close the current file.
- 2 Display the FILE menu and select NEW.

4 Select OK to start the document.