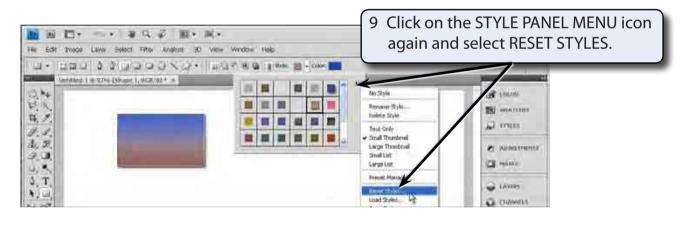

#### **B** Rectangle Styles

There are numerous styles that can be applied to a shape.

8 Try some other styles from the STYLE PANEL MENU. Some are suitable for rectangles others are less effective.

| Adobe Photoshop                                 |                                                          |
|-------------------------------------------------|----------------------------------------------------------|
| Replace current styles with the default styles? | 10 Select OK to return the styles to the DEFAULT STYLES. |
| OK Cancel Append                                |                                                          |