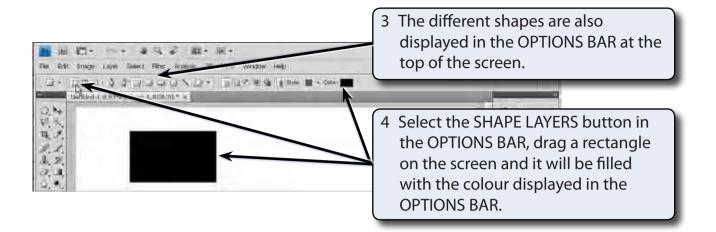

#### A Drawing Rectangles

1 The SHAPES TOOL is at the lower section of the TOOLS panel. It may contain a rectangle, ellipse, line or custom shape depending on which tool was used last.

5 Click on the COLOUR button in the OPTIONS BAR.