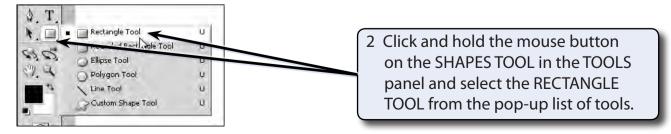

#### A Drawing Rectangles

1 The SHAPES TOOL is at the lower section of the TOOLS panel. It may contain a rectangle, ellipse, line or custom shape depending on which tool was used last.

5 Click on the COLOUR button in the OPTIONS BAR.