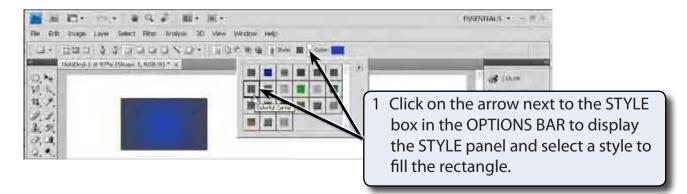

#### **B** Rectangle Styles

There are numerous styles that can be applied to a shape.

8 Try some other styles from the STYLE PANEL MENU. Some are suitable for rectangles others are less effective.

| Adobe Photoshop                                 |                                                          |
|-------------------------------------------------|----------------------------------------------------------|
| Replace current styles with the default styles? | 10 Select OK to return the styles to the DEFAULT STYLES. |
| OK Cancel Append                                |                                                          |