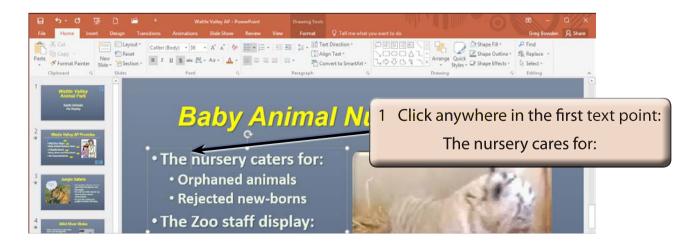

#### A Entering the Text

| • • Pormas Painter Slide • Daestion • International Internatione International International International International Interna | Yiew         Format         Q Tell me what you want           Ξ · · · · · · · · · · · · · · · · · · · | o do<br>D C C Arrange Quick C Shape Fill<br>S C C C Arrange Quick C Shape Ottline<br>Styles - @ Shape Effects - | Cong Bowden ♀, Share<br>P Find<br>+ ﷺ Replace +<br>↓ Select + |
|--------------------------------------------------------------------------------------------------------------------------------------------------------------------------------------------------------------------------------------------------------------------------------------------------------------------------------------------------------------------------------------------------------------------------------------------------------------------------------------------------------------------------------------------------------------------------------------------------------------------------------------------------------------------------------------------------------------------------------------------------------------------------------------------------------------------------------------------------------------------------------------------------------------------------------------------------------------------------------------------------------------------------------------------------------------------------------------------------------------------------------------------------------------------------------------------------------------------------------------------------------------------------------------------------------------------------------------------------------------------------------------------------------------------------------------------------------------------------------------------------------------------------------------------------------------------------------------------------------------------------------------------------------------------------------------------------------------------------------------------------------------------------------------------------------------------------------------------------------------------------------------------------------------------------------------------------------------------------------------------------------------------------------------------------------------------------------------------------------------------------------|-------------------------------------------------------------------------------------------------------|-----------------------------------------------------------------------------------------------------------------|---------------------------------------------------------------|
| Clipboard G Stides Feet G                                                                                                                                                                                                                                                                                                                                                                                                                                                                                                                                                                                                                                                                                                                                                                                                                                                                                                                                                                                                                                                                                                                                                                                                                                                                                                                                                                                                                                                                                                                                                                                                                                                                                                                                                                                                                                                                                                                                                                                                                                                                                                      | nimal VI                                                                                              |                                                                                                                 | nown in the diagram,<br>r> after each line.                   |
| • The nursery ca                                                                                                                                                                                                                                                                                                                                                                                                                                                                                                                                                                                                                                                                                                                                                                                                                                                                                                                                                                                                                                                                                                                                                                                                                                                                                                                                                                                                                                                                                                                                                                                                                                                                                                                                                                                                                                                                                                                                                                                                                                                                                                               | aters for:                                                                                            |                                                                                                                 |                                                               |
| • Orphaned ani<br>• Rejected new                                                                                                                                                                                                                                                                                                                                                                                                                                                                                                                                                                                                                                                                                                                                                                                                                                                                                                                                                                                                                                                                                                                                                                                                                                                                                                                                                                                                                                                                                                                                                                                                                                                                                                                                                                                                                                                                                                                                                                                                                                                                                               |                                                                                                       | 521                                                                                                             | 36                                                            |
| • The Zoo staff • Hand-raising r                                                                                                                                                                                                                                                                                                                                                                                                                                                                                                                                                                                                                                                                                                                                                                                                                                                                                                                                                                                                                                                                                                                                                                                                                                                                                                                                                                                                                                                                                                                                                                                                                                                                                                                                                                                                                                                                                                                                                                                                                                                                                               |                                                                                                       | Mr. W                                                                                                           |                                                               |
| • Current patier                                                                                                                                                                                                                                                                                                                                                                                                                                                                                                                                                                                                                                                                                                                                                                                                                                                                                                                                                                                                                                                                                                                                                                                                                                                                                                                                                                                                                                                                                                                                                                                                                                                                                                                                                                                                                                                                                                                                                                                                                                                                                                               |                                                                                                       | 語版                                                                                                              |                                                               |