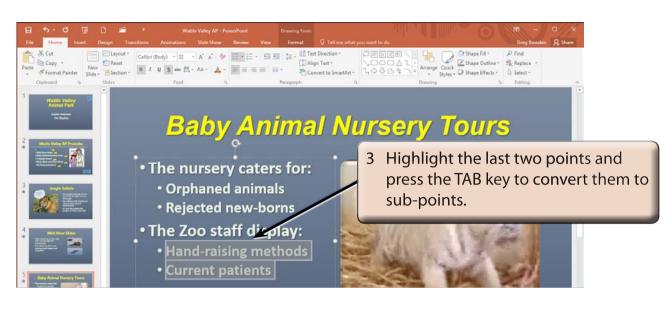

# **Creating Sub-Points**

So far you have entered single bullets. When you have a paragraph of text as a point it is usually better for the viewer of your presentation to have that paragraph split into subpoints with bullets highlighting those sub-points. To illustrate this let's change the text in the BABY ANIMAL NURSERY TOURS slide to have sub-points.

#### B Setting the Sub-Points

NOTE: i Pressing the TAB key again would set the points to a third level subpoint.
ii Sub-points can be returned to normal points by highlighting them and pressing SHIFT+TAB.