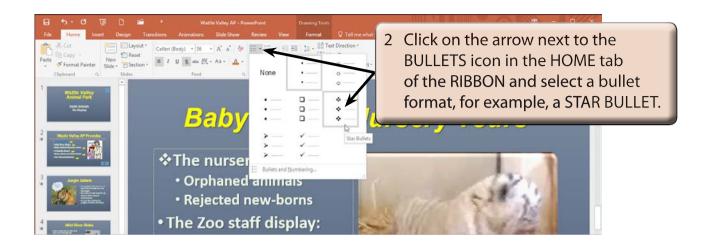

### **Bullet Formats**

By default, bullets are set to solid dots. You can change this.