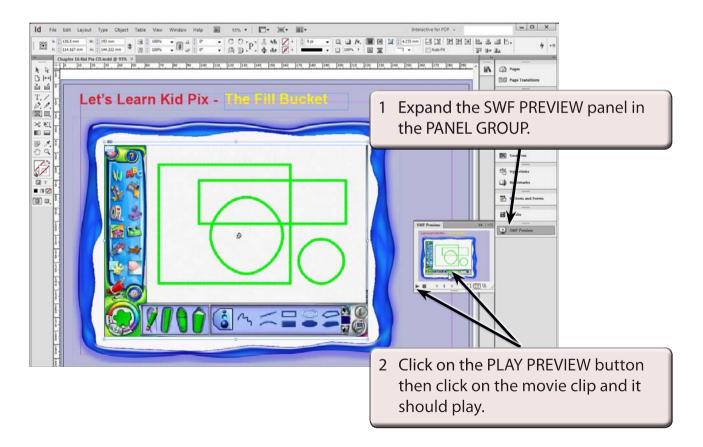

### Looking at the Movie Clip

The SWF PREVIEW panel can be used to test the operation of the movie clip.