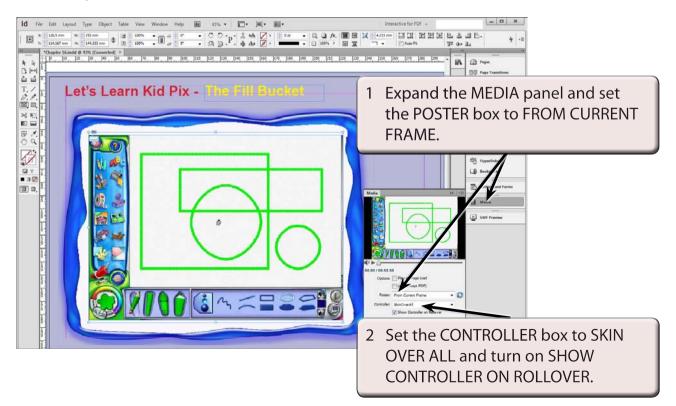

### The Movie Clip Settings

When you place a movie clip in a frame just a shaded frame is provided. You can format the frame to display a frame from the movie clip and add a CONTROLLER BAR to the movie clip.