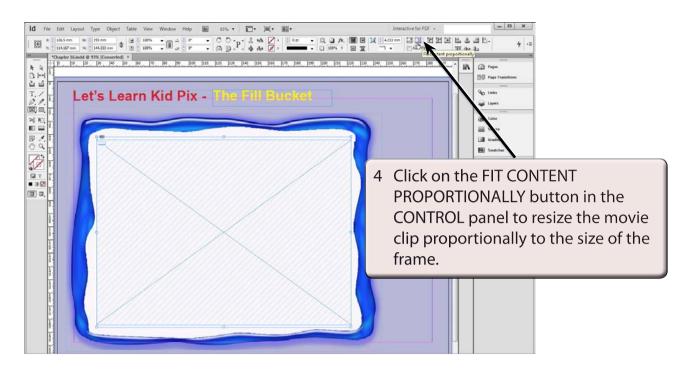

### The Movie Clip Settings

When you place a movie clip in a frame just a shaded frame is provided. You can format the frame to display a frame from the movie clip and add a CONTROLLER BAR to the movie clip.