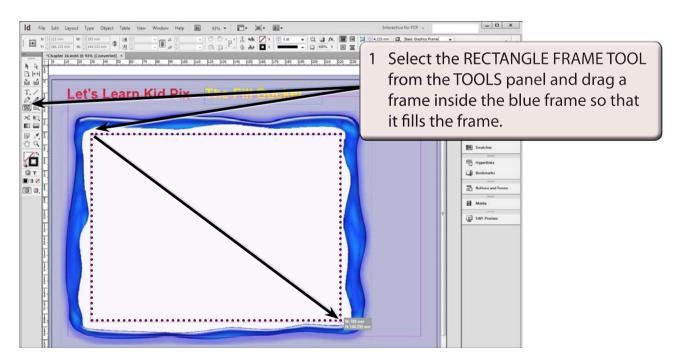

## **Inserting a Movie Clip**

A movie clip will be placed in a frame inserted inside the blue frame.

- 2 Display the FILE menu and select PLACE (or press CTRL+D or COMMAND+D).
- 3 Access the IDcs6 SUPPORT FILES, open the CHAPTER 16 folder and load the FILL movie clip.