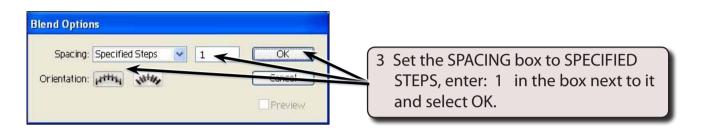

### C Blending Options

You can control how many objects are inserted between the blended objects.

- 1 Press CTRL+Z or COMMAND+Z to UNDO the previous blend.
- 2 Display the OBJECT menu, highlight BLEND and select BLEND OPTIONS.

6 Display the OBJECT menu again, highlight BLEND and select BLEND OPTIONS.

8 Try some other steps then select OK.