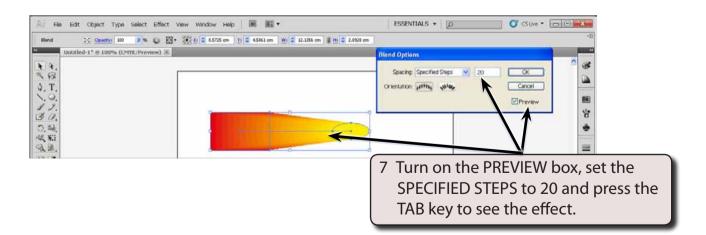

6 Display the OBJECT menu again, highlight BLEND and select BLEND OPTIONS.

8 Try some other steps then select OK.