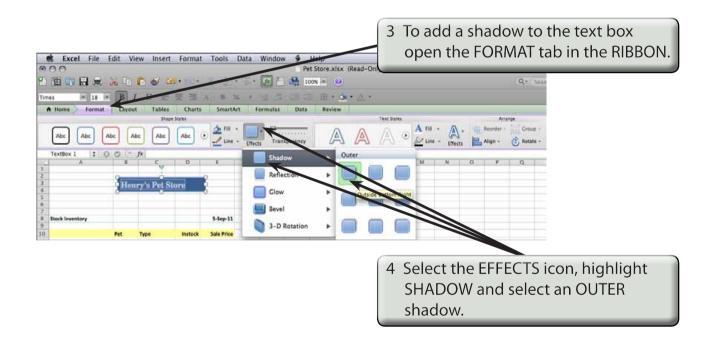

### B Adjusting the Text Box Format

We can change the fill shading of the text box and the text colour.

| 🗯 Excel File Edit View Insert Format Tools Data Window 🐓                                         | 1 Re-highlight the text and click on             |
|--------------------------------------------------------------------------------------------------|--------------------------------------------------|
| 🔍 🔿 🔿 📄 Pe                                                                                       |                                                  |
| 🎦 🛅 🗔 🔒 😹 🗈 🖺 🖋 🐼 • 🗠 - 🗵 • 🍌 • 🌾 🙆 🖀 🖬                                                          | the arrow next to the FILL COLOUR                |
| Times • 18 • B I U = = = = A \$ \$ % , \$ \$ \$ \$ \$ \$                                         | icon in the FONT group of the HOME               |
| ♠ Home Format Layout Tables Charts SmartArt Formulas   Edit Font Humment Humment Humment Humment | tab and select DARK BLUE. The text               |
|                                                                                                  | المحجم والمحرم والمطافئين الكراو التحروا والمتحر |
| F Fill 🔻 Times 🔹 18 🔹 🗛 🗛 🚽 🔤 abar 🦭 Wrap Text                                                   | box should fill with the selected                |
| Paste O Clear * B I U . * A * E = E Merge                                                        | colour.                                          |
| TextBox 1 🛟 🏵 🔿 (* fx No Fit                                                                     | colouit                                          |
|                                                                                                  | I J K L                                          |
| 1 Theme Colors                                                                                   |                                                  |
|                                                                                                  |                                                  |
| Henry's Pet                                                                                      |                                                  |
|                                                                                                  |                                                  |
|                                                                                                  |                                                  |
| 7 Accent 1, Darker 25%                                                                           |                                                  |
| 8 Stock Inventory Standard Lolors                                                                |                                                  |
| 9<br>10 Pet Type                                                                                 |                                                  |
| 10 Pet Type                                                                                      |                                                  |

| 🛒 Excel File Edit V                  | ïew Insert Forma | t Tools Data | Window   | \$         | Help       |         |                  |   |      |      |  |
|--------------------------------------|------------------|--------------|----------|------------|------------|---------|------------------|---|------|------|--|
| $\odot \odot \odot$                  |                  |              |          | Pet        | t Store.xl | sx (Rea | ad-Only)         |   |      |      |  |
| 2 🏛 🗊 🖩 📾 📈 🗅                        | 🖺 🎸 🐼 • 🗠 •      | Σ • 🛧 • 🖫    | r fx 🎦   | <b></b> 10 | 0% - (     | ?       |                  |   |      |      |  |
| Times • 18 • B                       |                  | s SmartArt   | Formulas |            |            |         | arrov<br>on in t |   | <br> | <br> |  |
| Paste<br>✓ Clear ▼<br>Times<br>B I L |                  |              |          |            |            |         | т со             |   | <br> | <br> |  |
| TextBox 1 🛟 😣 ⊘ (=                   | fx               | beine Colors |          |            |            |         |                  |   |      |      |  |
|                                      |                  |              | G        | Н          | 1          | 1       | K                | 1 |      |      |  |
| A B<br>1<br>2<br>3<br>4<br>5         | nry's Pet Store  | ckground 1   |          |            |            |         | N                |   |      |      |  |
| 1 2                                  | nry's Pet Store  | ckground 1   |          |            |            | ,       | K                |   |      |      |  |

#### NOTE: You can click outside the text box to turn the 'handles' off to see how the shadow looks, then click back on the text box to re-select it and change the shadow style if need be.