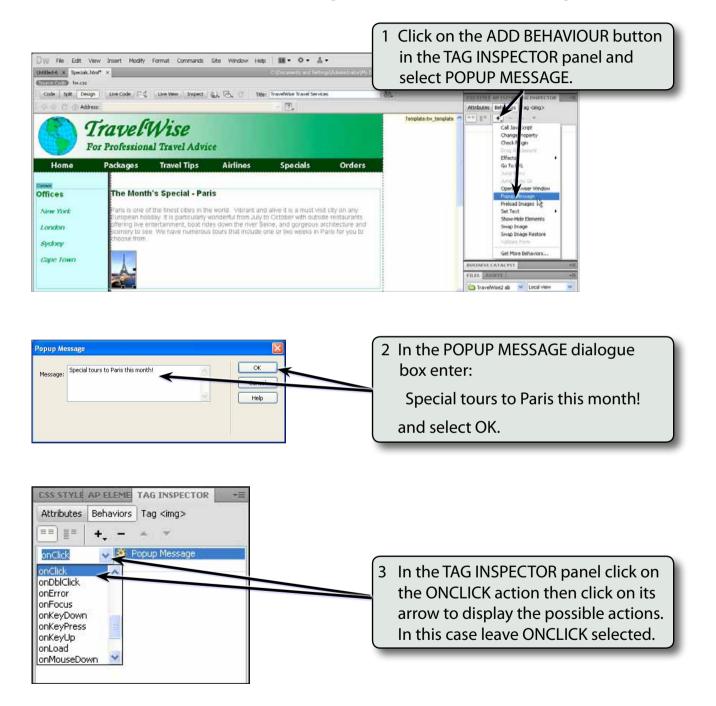

#### **B** Popup Dialogue Boxes

You can set a behaviour to show a message when a user clicks on the image.

# NOTE: If the BEHAVIOURS section of your TAG INSPECTOR panel is set to a different ACTION, set the ACTION to ONCLICK.