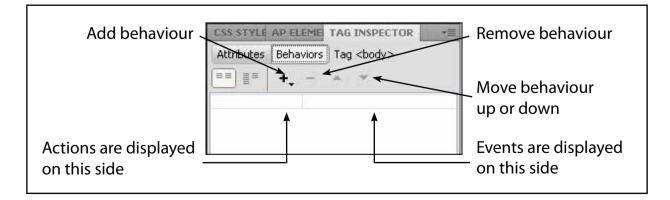

- an ACTION which might be a mouse click or a key press, and
- an EVENT which might be to add a popup message or validate fields in a form.

### The Behaviours Panel

- 1 Load DreamWeaver and set the FILES panel to the TRAVELWISE2 site.
- 2 Start a new HTML page and set the screen to DESIGN view.
- 3 Display the WINDOW menu and select TAG INSPECTOR to open the TAG INSPECTOR panel in the PANEL GROUP (you can also press the F9 key to open the TAG INSPECTOR).
- 4 Click on the BEHAVIOURS button and its sections are labelled in the following diagram.