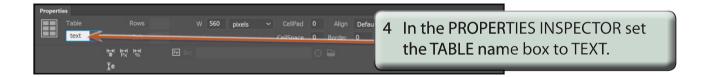

#### **B** Entering a Message

A message about the order form will be added under the heading in a table.

2 Click on the TABLE button in the HTML tools of the INSERT panel.

NOTE: The table is set to a fixed width of 560 pixels so that it can be aligned with other objects in the form.