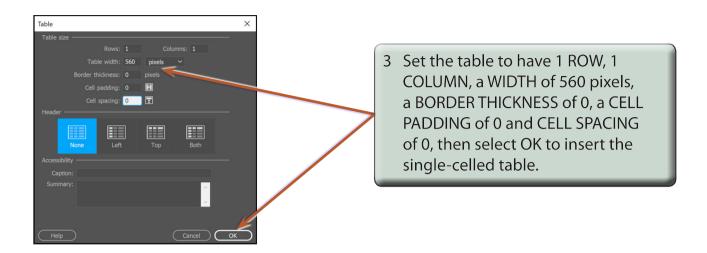

#### **B** Entering a Message

A message about the order form will be added under the heading in a table.

2 Click on the TABLE button in the HTML tools of the INSERT panel.

NOTE: The table is set to a fixed width of 560 pixels so that it can be aligned with other objects in the form.