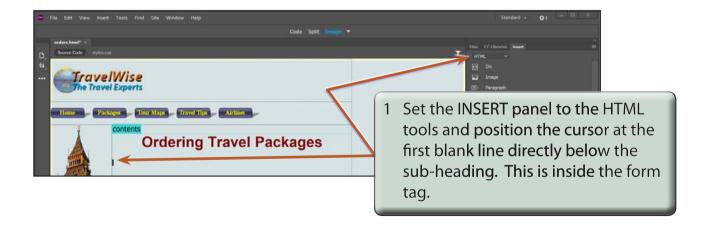

### A Adding the Sub-Heading

NOTE: As you create the form a red dotted frame will appear. This is the FORM tag and everything in the form should be within it.

#### **B** Entering a Message

A message about the order form will be added under the heading in a table.

2 Click on the TABLE button in the HTML tools of the INSERT panel.

NOTE: The table is set to a fixed width of 560 pixels so that it can be aligned with other objects in the form.