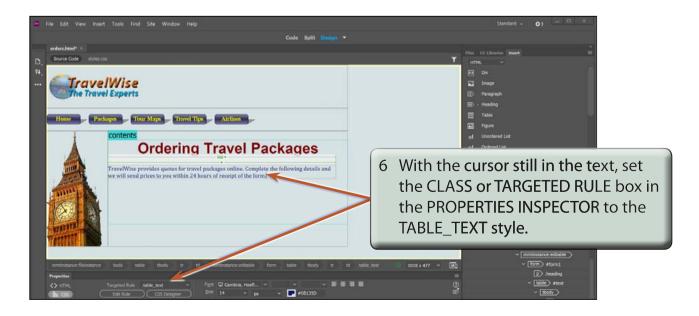

#### 5 Click in the table's cell and enter:

TravelWise provides quotes for travel packages online. Complete the following details and we will send prices to you within 24 hours of receipt of the form.