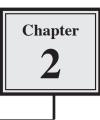

## NOTE: You may need to find out from your teacher where the ACCESS 2007 SUPPORT FILES are.

1 Load Microsoft Access, click on the OFFICE BUTTON and select OPEN.

| Copen<br>Look yc<br>My Recent<br>Documents          | Chapter 2<br>Assignment 2<br>Bank Records 2 |                         | × Q • 3                             | 2 Access the ACCESS 2007 SUPPORT<br>FILES folder, open the CHAPTER 2 folder<br>and click on the BANK RECORDS 2 file. |  |  |  |  |
|-----------------------------------------------------|---------------------------------------------|-------------------------|-------------------------------------|----------------------------------------------------------------------------------------------------------------------|--|--|--|--|
| My<br>Documents<br>Computer<br>My Network<br>Places |                                             |                         |                                     | 3 Click on the arrow next to the OPEN button and select OPEN READ ONLY.                                              |  |  |  |  |
|                                                     | File pame:                                  |                         | Open<br>Open Brad C<br>Open Braduit |                                                                                                                      |  |  |  |  |
| fools •                                             | Files of type:                              | Microsoft Office Access | Open (source)                       |                                                                                                                      |  |  |  |  |