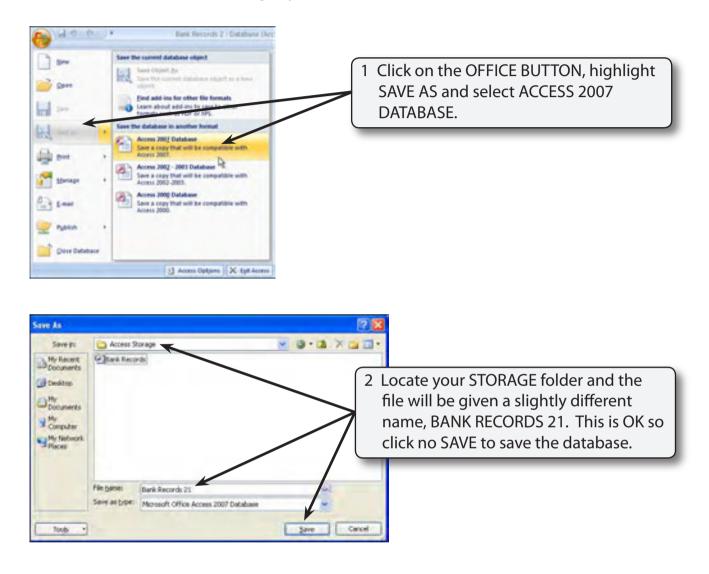

|  |  |  |  |
|                                                     | File pame:                                  |                         | Open<br>Open Brad C<br>Open Braduit |                                                                                                                      |  |  |  |  |
| fools •                                             | Files of type:                              | Microsoft Office Access | Open (source)                       |                                                                                                                      |  |  |  |  |

# NOTE: This will open the file for viewing only and prevent any changes being made to the data.

### Saving the Database

The database can now be saving in your STORAGE folder.



### **File Security**

1 There may be a SECURITY WARNING bar at the base of the RIBBON indicating that certain content has been disabled. This is because the file is an external file and Microsoft is being cautious with the data. The message can be turned off.





#### **Sorting Data**

Sorting is the process of arranging the data into a particular order. Microsoft Access allows you to arrange data into alphabetical, numerical or chronological (date) order.

#### A Alphabetical Sorting

At the moment the names are in no particular order. Text fields such as FIRST NAME and LAST NAME can be placed into alphabetical order.

| Very Patr 2<br>Text Cases<br>Cases and a<br>Cases and a<br>Cases and a<br>Cases and a<br>Cases a | Extension Data<br>(II)<br>(II)<br>(II)<br>(II)<br>(II)<br>(II)<br>(