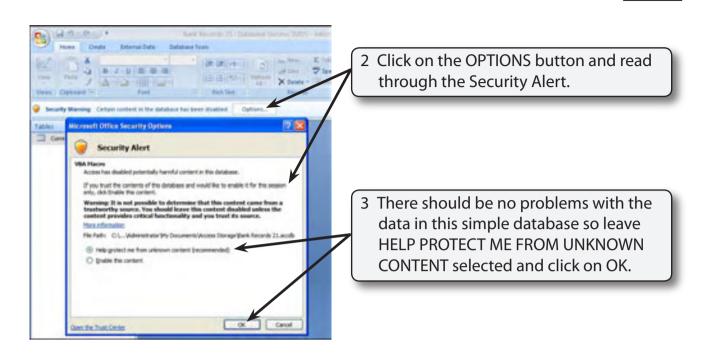

### **File Security**

1 There may be a SECURITY WARNING bar at the base of the RIBBON indicating that certain content has been disabled. This is because the file is an external file and Microsoft is being cautious with the data. The message can be turned off.